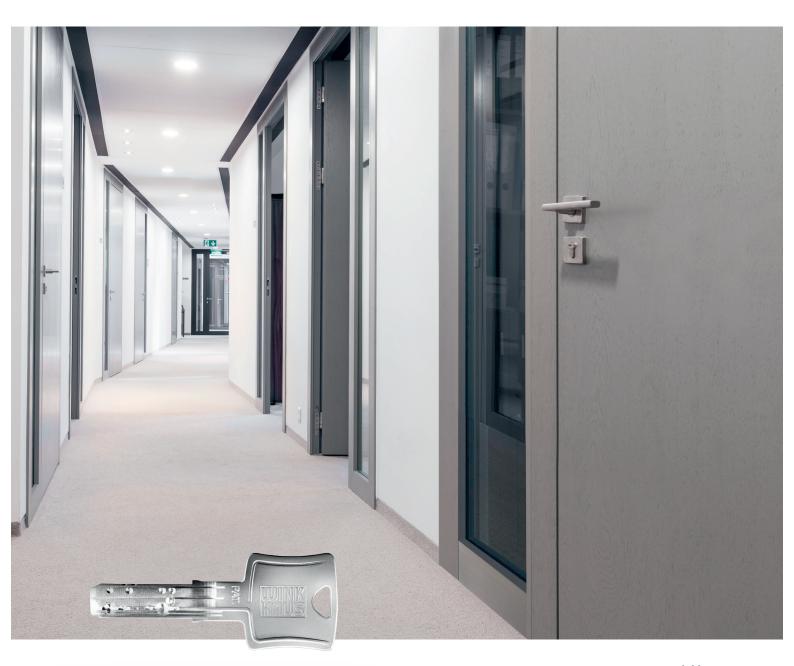

#### Turn key systems for properties of all sizes

For small companies or large industrial plants, or public facilities such as city halls or universities, schools or daycare centres – the keyTec N-tra turn key system is the best solution wherever orderly and secure access is required.

#### Security can be this versatile

If you are looking for a convenient solution for your project, the keyTec N-tra turn key system is ideal choice. N-tra can implement the widest range of locking hierarchies and can be tailored to your specific requirements with options such as master keys and central cylinders. With the standard anti-drilling and picking protection and an additional security card for ordering extra keys and cylinders, N-tra offers protection at the highest level. The ergonomic key made of wear-resistant nickel silver is also very convenient in use.