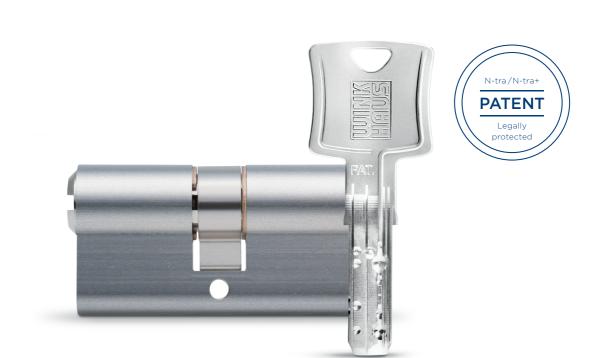

## keyTec N-tra

#### Grow with your demands

keyTec N-tra+ turn key system

#### Security can be this versatile

If you are looking for a convenient solution for your project, the keyTec N-tra turn key system is ideal choice. N-tra can implement the widest range of locking hierarchies and can be tailored to your specific requirements with options such as master keys and central cylinders. With the standard anti-drilling and picking protection and an additional security card for ordering extra keys and cylinders, N-tra offers protection at the highest level. The ergonomic key made of wear-resistant nickel silver is also very convenient in use.