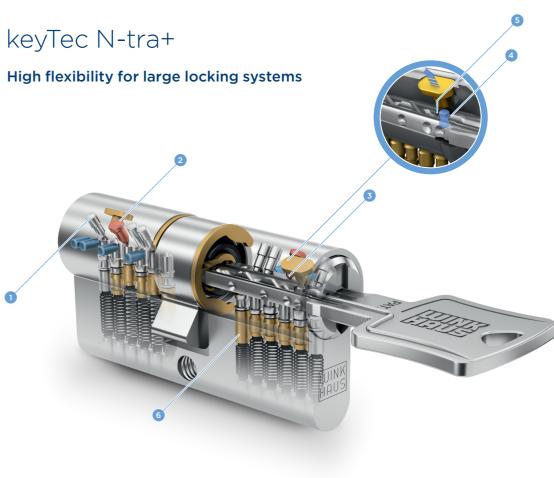

keyTec N-tra

keyTec N-tra

1 Lateral pin for top locking level 2 Profile check pin

3 Control element 4 Additional element in the key

The advantages of keyTec N-tra+ can be fully utilised in large properties with complex locking hierarchies. The system promises investment security for company growth. Locking hierarchies can be easily expanded and an upgrade from keyTec N-tra to keyTec N-tra+ is possible during operation, because only individual cylinders and keys have to be replaced or added. With the additional AZE Protection element, N-tra+ offers additional security and flexibility.