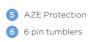

keyTec N-tra

keyTec N-tra

1 Lateral pin for top locking level 2 Profile check pin

3 Control element 4 Additional element in the key

The advantages of keyTec N-tra+ can be fully utilised in large properties with complex locking hierarchies. The system promises investment security for company growth. Locking hierarchies can be easily expanded and an upgrade from keyTec N-tra to keyTec N-tra+ is possible during operation, because only individual cylinders and keys have to be replaced or added. With the additional AZE Protection element, N-tra+ offers additional security and flexibility.

### An overview of the advantages of keyTec N-tra+

- + 6 spring-mounted solid tumblers and up to 14 radial pins on 3 locking levels
- + Technical copy protection
- + Optimum security with additional AZE Protection element
- + Protected by patent
- + Suitable for large locking systems and flexible for building expansion